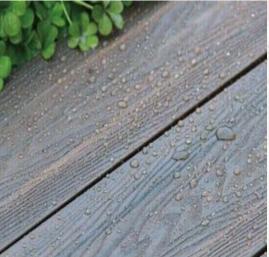

## ZHU composite is:

Fully Protected on all sides - Double Capped - wraps over all sides included in the groove.

- Secret Fixings no nails or screws in the surface
- Soild core construction Very strong
- Dual Texture (wood grain and contemporary) in the surface of the decking boards.

## **Material Construction:**

**Core** - Solid core (middle of the board) uses hardwood fibres for greater strength and durability. The core is made from 90% recycled Material. Hardwood fibre H.D.P.E.

**Shield** - The Shield (capping of the outside of the board) is a patented formula of H.D.P.E. provides colour paten and deep wood texture creating the warm and beautiful look of wood.