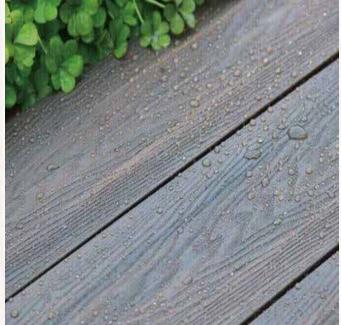

. All rights reserved.



# **Deck-Max Architectural**

The Market Leaders in Decking





#### ZHU composite is:

Fully Protected on all sides - Double Capped - wraps over all sides included in the groove.

- Secret Fixings no nails or screws in the surface
- Soild core construction Very strong
- Dual Texture (wood grain and contemporary) in the surface of the decking boards.

#### **Material Construction:**

**Core** - Solid core (middle of the board) uses hardwood fibres for greater strength and durability. The core is made from 90% recycled Material. Hardwood fibre H.D.P.E.

**Shield** - The Shield (capping of the outside of the board) is a patented formula of H.D.P.E. provides colour paten and deep wood texture creating the warm and beautiful look of wood.





Resistant















### What is the difference from ZHU to other composite decking:

- As They Say "composites are not composites"
- Zhu supplies High Quality at affordable prices
- Zhu is double capped where many others are not capped with HDPE
- Other composites expands a lot in the length (called Tangental expansion)
- Read the warranties and disclaimers to see what others do not cover in the warranty
- Ask them how long they have been in business









# Deck-Max Architectural

### The Market Leaders in Decking





#### **Capped Composite Decking**

#### Overview

- Composite Decking contains recycled plastics and hardwood material (up to 90%) along with UV inhibitors for colour stability, colour additives and Biocides.
- Zhu Composites are co-extruded, the board has a durable composite SOLID core c