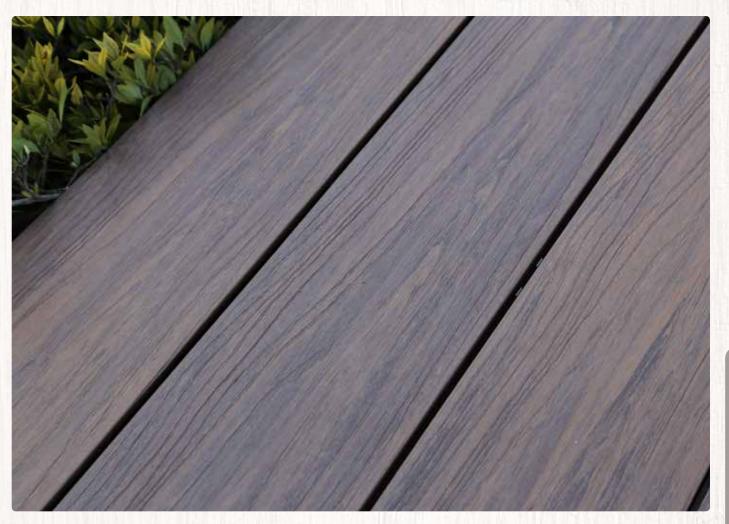

#### **Capped Composite Decking**

#### Overview

- Composite Decking contains recycled plastics and hardwood material (up to 90%) along with UV inhibitors for colour stability, colour additives and Biocides.
- Zhu Composites are co-extruded, the board has a durable composite SOLID core construction bonding the capping to the core material resisting decay, fading and staining.
- 25 year domestic warranty.

#### Pros:

- New generation technology has created the visual look and feel of natural wood.
- Available in the latest colour tones.
- Perfect when deck is close to ground
- Never needs sanding or re sealing.
- Average life span is 25 + years.
- Will not crack, splinter, warp or suffer from insect infestation.
- Installed with secret fixings avoiding the surface fix with nails or screws.
- Simply clean with soft detergent.
- Anti fungal material.
- Costs are similar to hardwood.
- Slip rating of R10 (meets commercial standards).
- 25 year manufacturers warranty.