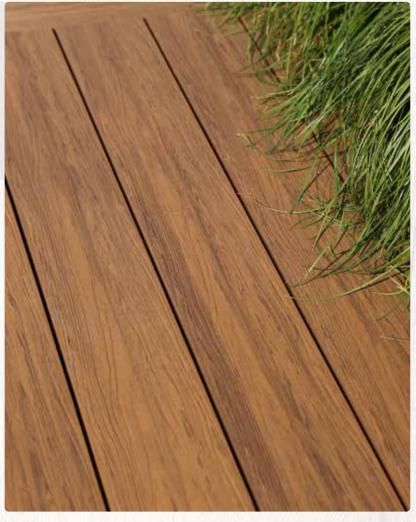

# 

Hardwood Composite

Bamboo

# Bamboo with Secret Fixings

Fused Bamboo® for Exterior Use by Deck-Max™

Decking
Wall Cladding
Secret Fixings
Low Maintenance

- Incredible Durability
- Natural Colour
- · Bal 29 Fire Rating
- No Tannins No Stain