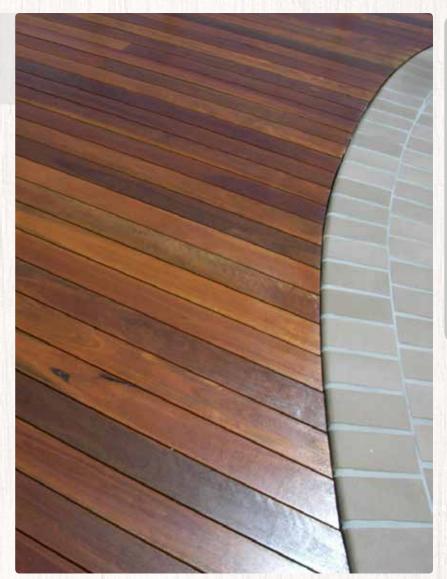

-Max hardwoods offer you a cross section of colours, species and decking sizes.

Bring the outside into your home by selecting one of our Select Grade timbers with a secret fixing system that is number one in the world.



# Gecking Choices

# Iron Bark

one of Australias finest timber

- Design Tip is to create picture frame detail.
- Using the secret fixing your deck will be spectacular.
- Using the natural colour tones of Iron Bark along with its durability – this is premium decking at its best.









# **Spotted Gum** one of Australias finest

- Colour tones only nature can create.
- Variety of colours from light brown to chocolate and streaky in the veins.
- Select Grade materials for your project.
- Always ensure good air flow under the decking area and often set with a 5mm gap.







### Merbau

one of australias favourite timbers

- Referenced by merbau / merboo / kwilla – it is by far the most popular timber selected in Australia.
- Deck-Max manufacture in 135mm wide boards, this is the most beautiful timber for our outdoor lifestyle.







### Merbau one of australias favourite timbers

- Merbau has a very straight grain and allows the board to be milled in a wider dimension (135mm) This timber will retain great stability.
- It is all in the drying of hardwoods that we can achieve stability and quality.
- Natural colour in the oil coating is recommended to retain the beautiful colours and grain of this timber.





# Forest Light one of Australias finest timbers





- More often referred as Blonde timber for its light to pale straw colours.
- Ideal for the s