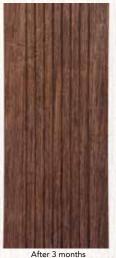

### Gradation of graying of dassoxtr over time

- DassoXTR can be left to silver off in colour to wash away dirt away simply use a reviver to clean off dirt and grime.
- Depending on the exposure to UV the time to grey off varies.
- Very easy to refurbish > Clean and
   re oil to bring that original colour.
- The surface will weather like hardwood overtime and slightly more texture - can be sanded to refurbish as well.

Important Note: Fading colour depends on the exposure of the sun varies from silver grey to tan.

Important Note: Always follow the maintenance program - seek our advise at any time.

Important Note: Bamboo is a natural material and is a GRASS - as a natural material it will have similar characteristics as wood.

Important Note: Depending on the exposure the decking will silver off like the image on page 24 (top right).

XTR Mahogany

### **Appearance and Colour**

DassoXTR is a natural product, which can vary in colour, grain and appearance. Colour will change over time depending on the maintenance schedule. The boards have a brown to dark brown colour when installed, which turns into a lighter colour several weeks after installation. Without further maintenance the colour gets greyish relatively fast (similar to most other wood species). If a brown colour is preferred, maintenance should be done with our recommended coatings.