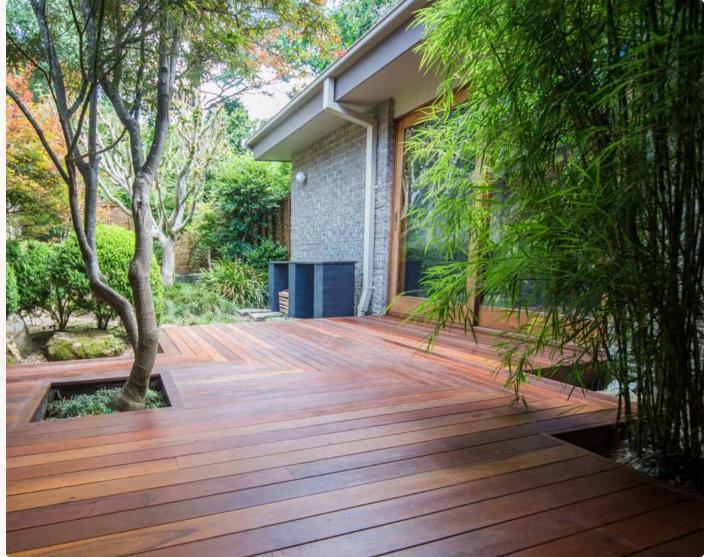

hardwoods offer you a cross section of colours, species and decking sizes.

Bring the outside into your home by selecting one of our Select Grade timbers with a secret fixing system that is number one in the world.



# Gecking Choices

# Iron Bark

one of Australias finest timber

- Design Tip is to create picture frame detail.
- Using the secret fixing your deck will be spectacular.
- Using the natural colour tones of Iron Bark along with its durability – this is premium decking at its best.









# **Spotted Gum** one of Australias finest

- Colour tones only nature can create.
- Variety of colours from light brown to chocolate and streaky in the veins.
- Select Grade materials for your project.
- Always ensure good air flow under the decking area and often set with a 5mm gap.







### Merbau

one of australias favourite timbers

- Referenced by merbau / merboo / kwilla – it is by far the most popular timber selected in Australia.
- Deck-Max manufacture in 135mm wide boards, this is the most beautiful timber for our outdoor lifestyle.







### Merbau one of australias favourite timbers

- Merbau has a very straight grain and allows the board to be milled in a wider dimension (135mm) This timber will retain great stability.
- It is all in the drying of hardwoods that we can achieve stability and quality.
- Natural colour in the oil coating is recommended to retain the beautiful colours and grain of this timber.





# Forest Light one of Australias finest timbers





- More often referred as Blonde timber for its light to pale straw colours.
- Ideal for the soft