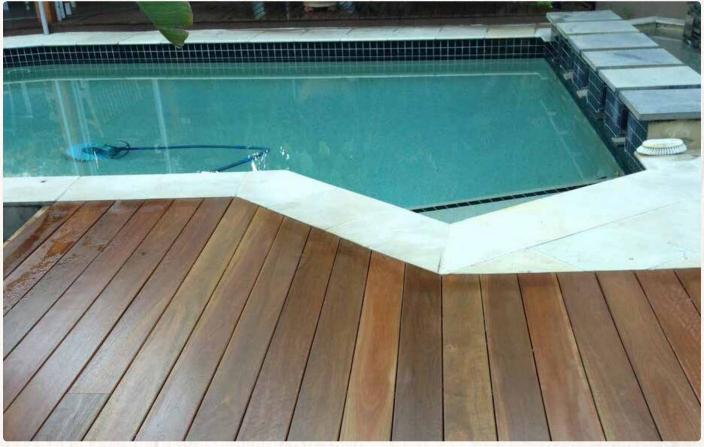

ax hardwoods offer you a cross section of colours, species and decking sizes.

Bring the outside into your home by selecting one of our Select Grade timbers with a secret fixing system that is number one in the world.



# Gecking Choices

# Iron Bark

one of Australias finest timber

- Design Tip is to create picture frame detail.
- Using the secret fixing your deck will be spectacular.
- Using the natural colour tones of Iron Bark along with its durability – this is premium decking at its best.









# **Spotted Gum** one of Australias finest

- Colour tones only nature can create.
- Variety of colours from light brown to chocolate and streaky in the veins.
- Select Grade materials for your project.
- Always ensure good air flow under the decking area and often set with a 5mm gap.







### Merbau

one of australias favourite timbers

- Referenced by merbau / merboo / kwilla – it is by far the most popular timber selected in Australia.
- Deck-Max manufacture in 135mm wide boards, this is the most beautiful timber for our outdoor lifestyle.







### Merbau one of australias favourite timbers

- Merbau has a very straight grain and allows the board to be milled in a wider dimension (135mm) This timber will retain great stability.
- It is all in the drying of hardwoods that we can achieve stability and quality.
- Natural colour in the oil coating is recommended to retain the beautiful colours and grain of this timber.





# Forest Light one of Australias finest timbers





- More often referred as Blonde timber for its light to pale straw colours.
- Ideal for the sof