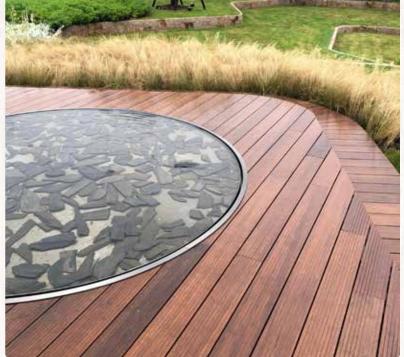

# Bamboo with Secret Fixings

Fused Bamboo® for Exterior Use by Deck-Max™

Decking
Wall Cladding
Secret Fixings
Low Maintenance

- Incredible Durability
- Natural Colour
- · Bal 29 Fire Rating
- No Tannins No Stain

### Introduction

DassoXTR is a solid, high density bamboo board, made from compressed bamboo strips, it is suitable for outdoor applications, especially as decking. Dasso uses a special, patented heat treatment process to alter the hardness, dimensional stability and durability to a level superior to the best tropical hardwood species. As for the surface view, the special symmetrical shape of the faces it offers possibility to select with smooth face or grooved face. Either way the fixing clip suits bots options. Like any untreated tropical hardwood, when exposed to the outdoor elements, DassoXTR will turn grey over time creating a very natural look.