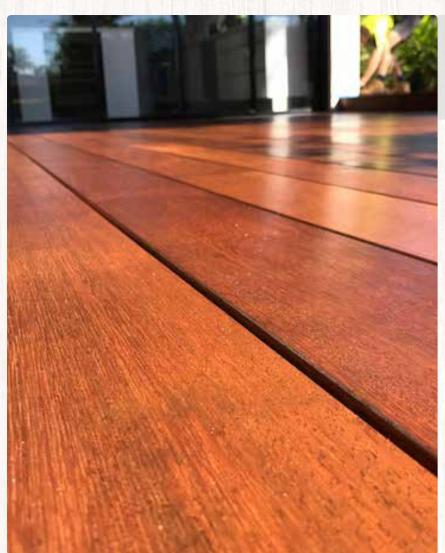

### Merbau

one of australias favourite timbers

- Referenced by merbau / merboo / kwilla – it is by far the most popular timber selected in Australia.
- Deck-Max manufacture in 135mm wide boards, this is the most beautiful timber for our outdoor lifestyle.

### Merbau one of australias favourite timbers

- Merbau has a very straight grain and allows the board to be milled in a wider dimension (135mm) This timber will retain great stability.
- It is all in the drying of hardwoods that we can achieve stability and quality.
- Natural colour in the oil coating is recommended to retain the beautiful colours and grain of this timber.