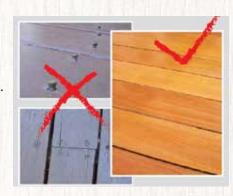

# Best Practice Tips

- When choosing the area for the decking always consider the clearance off the natural ground to the decking.
- This ensures that air flow and moisture are controlled.
- Be sure you have achieved good drainage from under the deck area.
- Ask Deck-Max for further detailed information during your planning.
- Consider the gap settings between the boards Deck-Max offer 2 x settings 3mm and 5mm.
  - o 3mm is the building code minimum allowing for expansion and contraction.
  - o 5mm is selected for fire areas and decks close to ground.
- The wide Aussie Hardwood in the wide board say 140mm is not stable and we do not recommend this dimension for decking warping and twisting may occur. 90mm is Stable by dimension.
- Deck-Max is the only company in the world that provides to you End Matched decking ask for more information....
  - o All Deck-Max timber is grooved both sides and grooved both ends
  - o You do not have to cut and join on a joist with this end match decking
- Fast Fixing up to 30% faster to install
- End Match decking is up to 60% less waste
- Hardwood Versus Composite?
  - This is the hottest topic in the industry today, Deck-Max is the only company that will provide technical, and design advise on both along with product for your project in both materials to assist in your decision.
  - We offer Zhu Composite in a variety of colours and textures with a 25 year manufacturers warranty.
- Coatings for hardwood
  - o This is a hot topic as well and after many years of understanding that the market has many choices and opinions.
  - o We here at Deck-Max will always revert to best practice for coatings and cleaning of the natural hardwood.
  - o Please ask us for the best practice and longevity.