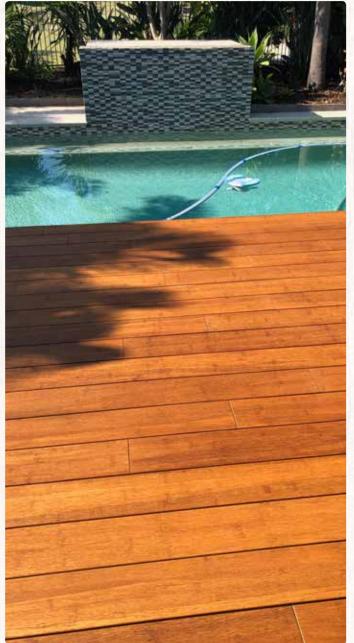

### Gradation of graying of dassoxtr over time

- DassoXTR can be left to silver off in colour to wash away dirt away simply use a reviver to clean off dirt and grime.
- Depending on the exposure to UV the time to grey off varies.
- Very easy to refurbish > Clean and
   re oil to bring that original colour.
- The surface will weather like hardwood overtime and slightly more texture - can be sanded to refurbish as well.

Important Note: Fading colour depends on the exposure of the sun varies from silver grey to tan.

Important Note: Always follow the maintenance program - seek our advise at any time.

Important Note: Bamboo is a natural material and is a GRASS - as a natural material it will have similar characteristics as wood.

Important Note: Depending on the exposure the decking will silver off like the image on page 24 (top right).

XTR Mahogany

### **Appearance and Colour**

DassoXTR is a natural product, which can vary in colour, grain and appearance. Colour will change over time depending on the maintenance schedule. The boards have a brown to dark brown colour when installed, which turns into a lighter colour several weeks after installation. Without further maintenance the colour gets greyish relatively fast (similar to most other wood species). If a brown colour is preferred, maintenance should be done with our recommended coatings.