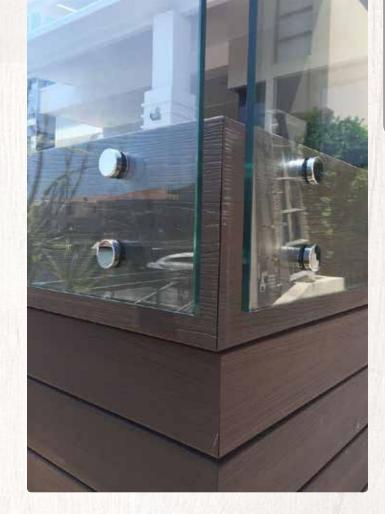

#### Cons:

- Colour tones can never duplicate natural timber.
- Joist centres are closer than hardwood 350mm >> 400mm.
- Gaps are required between butt joints to allow for tangental expansion. (see the image to the right)
- Will fade a little over the 20 year life of the deck when fully exposed to the weather.
- The information in the market place is very confusing and our task is to explain the facts.