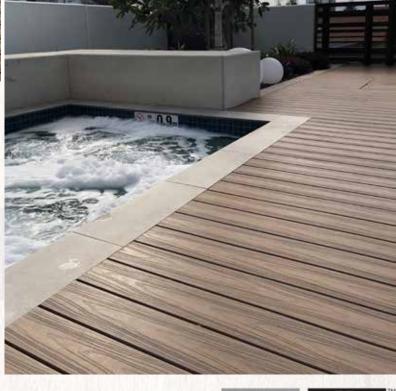

ave references from your builders previous customers



133mm wide x 24mm thick



#### Tips for installation:

- Set Joists @maximum 400mm centres
- Minimum joist witdth 45mm
- See Joist and board layout
- Allow 15mm to 20mm when boards are fixed within a wall to wall situation
- Set minimum gap between the ends of 4mm, use the setting tool.
- Fix clip and screw at every point that the board intersects with joist sub frame.
- Do not over fix the screw into the clip
- When using the starter clip be sure to set straight line as this is the first board and is you straight edge to pull to.
- Use the Deck-Max Decking clamps during the assembly of the boards. Cut board just like timber standard tools used.









Resort Development projects are our global customers



Gold Coast Australia







## **MAHOGANY**

o Warm dark tones for that special feature area
– truly stunning colour to make a statement.









# Gecking Choices

# Silver Grey

The most popular contemporary look in homes today

o Silver grey is the contemporary look for those who are after that colour tone that works with many colours. Can be used with Older Homes and the very modern.









# **Silver Grey**

the perfect tones for that unique feel and colour







Before During After







# **Teak**

The world has demanded Teak over the centuries for its durability and colour of timber

- o Teak is often referred to as lpe as a colour that matches the famous hardwoord from South America.
- o Teak will provide the soft warm tones for your outdoor lifestyle. Matches to your lighter colours for internal fl