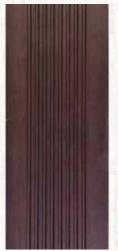

### **Appearance and Colour**

DassoXTR is a natural product, which can vary in colour, grain and appearance. Colour will change over time depending on the maintenance schedule. The boards have a brown to dark brown colour when installed, which turns into a lighter colour several weeks after installation. Without further maintenance the colour gets greyish relatively fast (similar to most other wood species). If a brown colour is preferred, maintenance should be done with our recommended coatings.