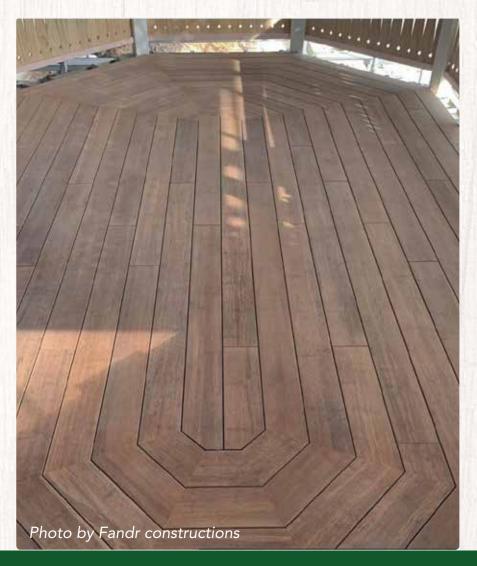

# Gecking Choices

## **MAHOGANY**

o Warm dark tones for that special feature area
– truly stunning colour to make a statement.