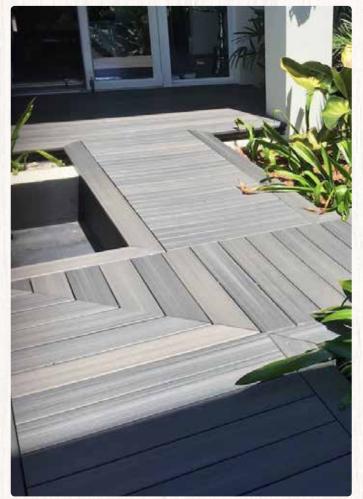

#### ZHU composite is:

Fully Protected on all sides - Double Capped - wraps over all sides included in the groove.

- Secret Fixings no nails or screws in the surface
- Soild core construction Very strong
- Dual Texture (wood grain and contemporary) in the surface of the decking boards.

#### **Capped Composite Decking**

#### Overview

- Composite Decking contains recycled plastics and hardwood material (up to 90%) along with UV inhibitors for colour stability, colour additives and Biocides.
- Zhu Composites are co-extruded, the board has a durable composite SOLID core construction bonding the capping to the core material resisting decay, fading and staining.
- 25 year domestic warranty.