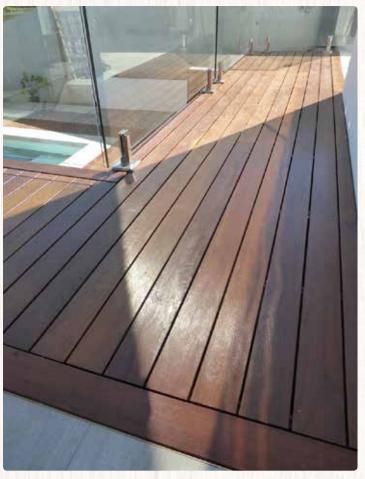

### Merbau

one of australias favourite timbers

- Referenced by merbau / merboo / kwilla – it is by far the most popular timber selected in Australia.
- Deck-Max manufacture in 135mm wide boards, this is the most beautiful timber for our outdoor lifestyle.

### Merbau one of australias favourite timbers

- Merbau has a very straight grain and allows the board to be milled in a wider dimension (135mm) This timber will retain great stability.
- It is all in the drying of hardwoods that we can achieve stability and quality.
- Natural colour in the oil coating is recommended to retain the beautiful colours and grain of this timber.