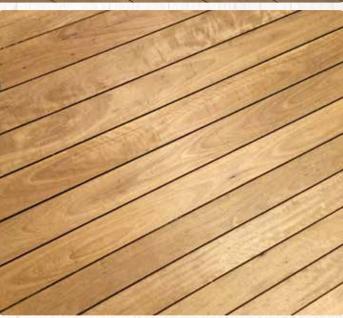

### Merbau

one of australias favourite timbers

- Referenced by merbau / merboo / kwilla – it is by far the most popular timber selected in Australia.
- Deck-Max manufacture in 135mm wide boards, this is the most beautiful timber for our outdoor lifestyle.

### Merbau one of australias favourite timbers

- Merbau has a very straight grain and allows the board to be milled in a wider dimension (135mm) This timber will retain great stability.
- It is all in the drying of hardwoods that we can achieve stability and quality.
- Natural colour in the oil coating is recommended to retain the beautiful colours and grain of this timber.