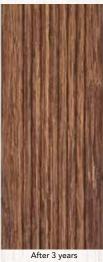

### Gradation of graying of dassoxtr over time

- DassoXTR can be left to silver off in colour to wash away dirt away simply use a reviver to clean off dirt and grime.
- Depending on the exposure to UV the time to grey off varies.
- Very easy to refurbish > Clean and
   re oil to bring that original colour.
- The surface will weather like hardwood overtime and slightly more texture - can be sanded to refurbish as well.

Important Note: Fading colour depends on the exposure of the sun varies from silver grey to tan.

Important Note: Always follow the maintenance program - seek our advise at any time.

Important Note: Bamboo is a natural material and is a GRASS - as a natural material it will have similar characteristics as wood.

Important Note: Depending on the exposure the decking will silver off like the image on page 24 (top right).

XTR Mahogany

### **Appearance and Colour**

DassoXTR is a natural product, which can vary in colour, grain and appearance. Colour will change over time depending on the maintenance schedule. The boards have a brown to dark brown colour when installed, which turns into a lighter colour several weeks after installation. Without further maintenance the colour gets greyish relatively fast (similar to most other wood species). If a brown colour is preferred, maintenance should be done with our recommended coatings.