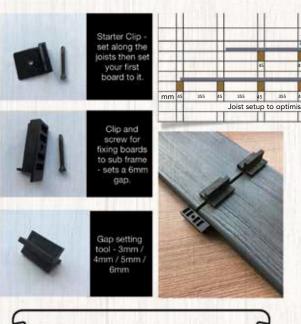

#### Tips for installation:

- Set Joists @maximum 400mm centres
- Minimum joist witdth 45mm
- See Joist and board layout
- Allow 15mm to 20mm when boards are fixed within a wall to wall situation
- Set minimum gap between the ends of 4mm, use the setting tool.
- Fix clip and screw at every point that the board intersects with joist sub frame.
- Do not over fix the screw into the clip
- When using the starter clip be sure to set straight line as this is the first board and is you straight edge to pull to.
- Use the Deck-Max Decking clamps during the assembly of the boards. Cut board just like timber standard tools used.