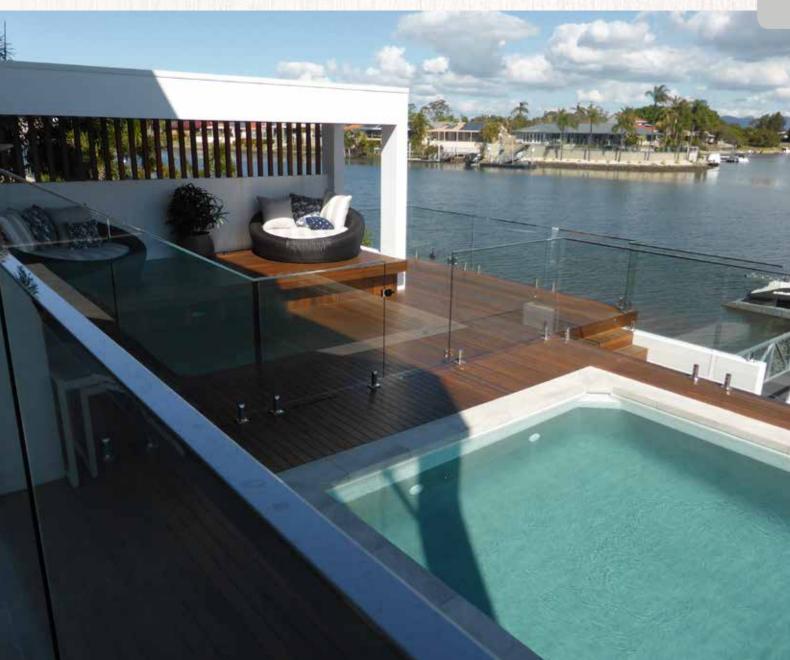

#### **Deck-Max Hardwood Decking**

#### Overview

- Timber offers a warm and natural beauty.
- Deck-Max is a manufacturer of timber structured as a vertically integrated business (from Log to finished product).
- The only decking supplier that manufactures this highly quality decking as Select grade.
- Pre grooved for secret fixing.
- All decking is end matched.
- Deck-Max produces many Aussie Hardwoods and Merbau.
- The only timber decking company that offers a 5 year satisfaction quarantee.
- The only company that offers Life Time warranty on the fixing clips.

#### **Pros:**

- Deck-Max hardwood is very carefully processed to ensure maximum performance and stability.
- Deck-Max decking (Patent Protected) is the only company in the market that end matches the decking this allows you to join between joists saving up to 70% in waste.
- Very fast to install (you do not have to measure and cut every piece of decking).
- 50% less fixings
- Decking will not crack and split as it has no nails & screws.
- Hardwood can be refurbished at any time especially with no nails or screws on the surface.
- Clips are warranted for Life.
- No butt joint gap is required.
- Life span is generally 40 + years.
- Nothing replaces the colour or feel of natural timber.
- With secret fixings the reality of maintenance is 1 to 2 hours every year.
- Perfectly suited for the rigours of the Australian climate